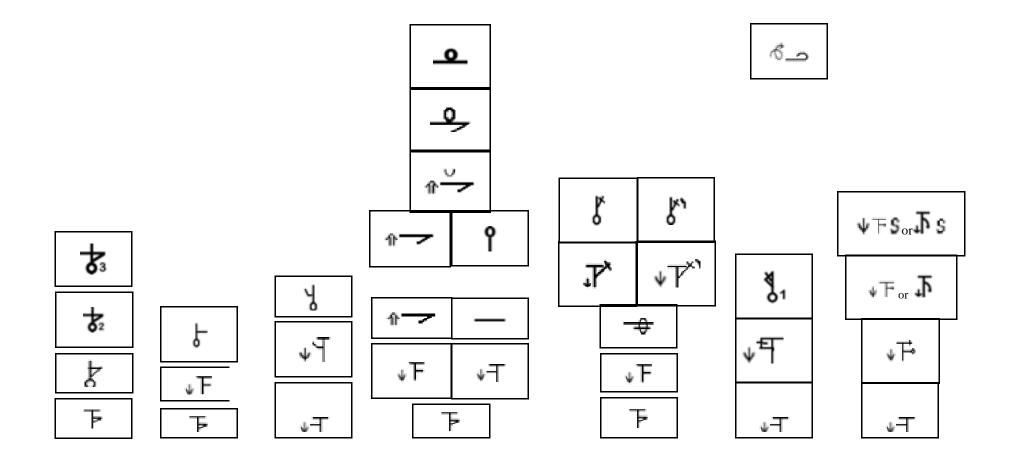

## 2021 DEVELOPMENT PROGRAM - REQUIRED SKILL PROGRESSION LADDERS

Please review the skill progression ladder below from the bottom-up.